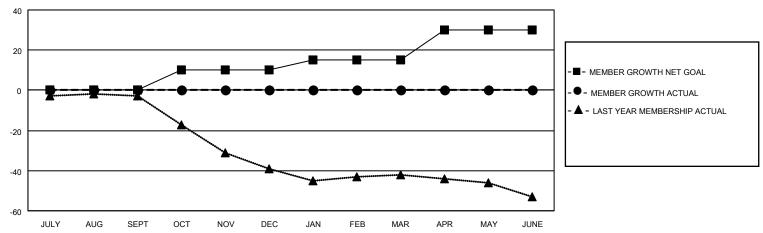

#### GOALS AND ACTUAL MEMBERS CUMULATIVE

| DROPPED CLUBS: 0 |   | 2 CLUBS OF 35 ADDED 1 OR<br>MORE NEW MEMBERS | GENDER DISTRIBUTION       |              |  |
|------------------|---|----------------------------------------------|---------------------------|--------------|--|
|                  |   | MONE NEW MEMBERS                             | MALE                      | 508 (61.28%) |  |
|                  |   |                                              | FEMALE                    | 321 (38.72%) |  |
| DROPPED MEMBERS  |   |                                              | NON BINARY                | 0 (0.00%)    |  |
|                  |   |                                              | PREFER NOT TO ANSWER      | 0 (0.00%)    |  |
| DECEASED         | 1 |                                              |                           |              |  |
| CLUB CANCELLED   | 0 | CLICK HERE FOR CUMULATIVE                    | TOTAL FAMILY UNIT MEMBERS | ; 161        |  |
| OTHER            | 2 | MEMBERSHIP DATA                              |                           |              |  |
| TOTAL            | 3 |                                              | FAMILY MEMBERS PAYING HAI | F DUES 82    |  |
|                  |   |                                              |                           |              |  |